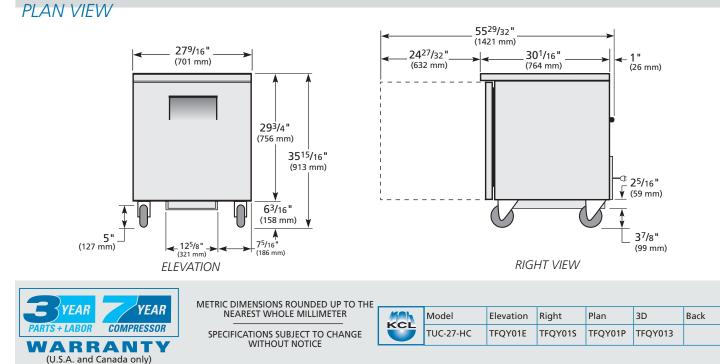

|           |       |         | Cabinet Dimensions<br>(inches)<br>(mm) |       |     |     |                  | NEMA | Cord<br>Length<br>(total ft.) | Crated<br>Weight<br>(lbs.) |      |
|-----------|-------|---------|----------------------------------------|-------|-----|-----|------------------|------|-------------------------------|----------------------------|------|
| Model     | Doors | Shelves | W                                      | D†    | H*  | HP  | Voltage          | Amps | Config.                       | (                          | (kg) |
| TUC-27-HC | 1     | 2       | 275⁄8                                  | 301⁄8 | 29¾ | 1⁄6 | 115/60/1         | 2.0  | 5-15P                         | 7                          | 195  |
|           |       |         | 702                                    | 766   | 756 | 1⁄6 | 220-240V/50-60Hz | 0.8  |                               | 2.13                       | 89   |

▲ Plug type varies by country.

† Depth does not include 1" (26 mm) for rear bumpers. \* Height does not include 6¼" (159 mm) for castors or 6" (153 mm) for optional legs.

|                         | APPROVALS: | AVAILABLE AT: |
|-------------------------|------------|---------------|
| 10/21 Printed in U.S.A. |            |               |