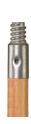

SKU: FG636400LAC

60" WOOD BROOM HANDLE, METAL TIP, 15/16", LACQUERED

60" Broom Handle FG636400 is a broom handle with a threaded tip. Lacquered wood handle. Threaded metal tip.

## FEATURES & BENEFITS

- Threaded tip broom handle.
- Lacquered wood handle.
- Threaded metal tip.