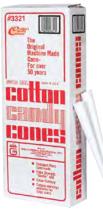

# **Cotton Candy Cones (plain)**

**#3021** Case Count: 4,000 **#3021M** Case Count: 1,000 **#3321** Case Count: 1,200 (4 boxes of 300) **#3321CT** 1 Box of 300 A Gold Medal original, 12" Cotton Candy Cones

make a big impact for minimal cost. Made from heavyweight Southern Kraft paper and triplewrapped at the handle.