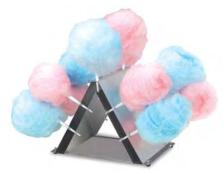

## Tabletop Cotton Candy Display #3080

A compact, eye-catching display for up to 10 cotton candy cones; it's perfect for countertops. Dimensions: 18.5" x 12" x 13" (46.99cm x 30.48cm x 33.02cm)