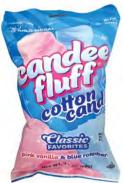

# Prepackaged Candee Fluff® Cotton Candy

**#3049 .5-oz Pink and Blue Mixed Cotton Candy** Case Count: 34

Keep things easy and fresh for weeks with pre-made, ready-to-eat cotton candy.