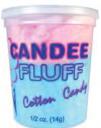

## Candee Fluff<sup>®</sup> Counter Merchandiser #3022

It's a carrying carton, it's a retail display. This simple compact merchandiser does double duty to show off cotton candy and increase sales. Perfect for rental operators, party stores, festivals, and retail operations.

- Dimensions: 20" x 15" x 21"
- (50.8cm x 38.1cm x 53.34cm)
- Cotton candy sold separately (see #3049)