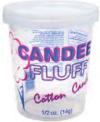

## Candee Fluff<sup>®</sup> Containers #3018 Large (1-oz) w/tamper proof lids

Case Count: 175 #3020 Small (.5-oz) w/lids Case Count: 500 #3020N Small (.5-oz) w/tamper-proof lids Case Count: 400 Eve-catching containers designed to keep your

Eye-catching containers designed to keep your cotton candy free from shrinkage or spoilage.

- Not packaged with cotton candy