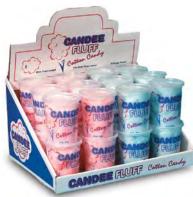

# Prepackaged Candee Fluff® Cotton Candy

**#3049 .5-oz Pink and Blue Mixed Cotton Candy** Case Count: 34

Keep things easy and fresh for weeks with pre-made, ready-to-eat cotton candy.