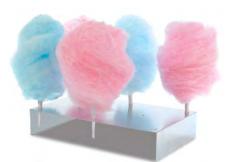

## Mobile Display Rack #3698

- Movable merchandiser
- Adjustable shelves to display containers or bags
- Includes clips for display headers
- Dimensions: 48" x 46" x 15"
- (121.92cm x 116.84cm x 38.1cm)
- Cotton candy not included
- Also available: **#2989** popcorn display sign; **#3999** cotton candy display sign