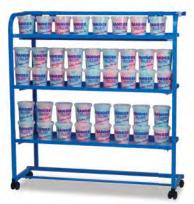

## Mobile Display Rack #3698

- Movable merchandiser
- Adjustable shelves to display containers or bags
- Includes clips for display headers
- Dimensions: 48" x 46" x 15"
- (121.92cm x 116.84cm x 38.1cm)
- Cotton candy not included
- Also available: **#2989** popcorn display sign; **#3999** cotton candy display sign