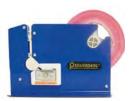

#### Laminated Cotton Candy Bags #3075 Bags Case Count: 250

Get-a-glimpse resealable bags entice buyers and keep your cotton candy fresh for weeks.

- Not packaged with cotton candy

Plastic Bag Sealer #8905 Dispenser #8907 Red Tape (6 rolls) Refill Kit Be sure and stock the ultimate poly bag sealer and tape to keep your products fresh and tasty.