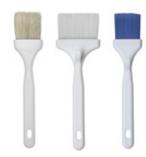

## **Features**

**Boar & Nylon Bristles** 

Sterilized, bleached boar bristles and nylon bristles offer high fluid retention

**Projecting Hook** 

Molded hook elevates brush to protects bristles from heat damage and help drain excess liquids

**Molded Plastic Handle** 

Assures long-lasting use and easy cleanability

**Assorted Widths** 

Various brush widths accommodate an assortment of surface areas

| White(02)         | Blue(14)                            |                                                                                                                                       |                                                                                                                                                     |
|-------------------|-------------------------------------|---------------------------------------------------------------------------------------------------------------------------------------|-----------------------------------------------------------------------------------------------------------------------------------------------------|
| Description       |                                     | Color                                                                                                                                 | Pack                                                                                                                                                |
| astry/Basting Bro | ushes                               |                                                                                                                                       |                                                                                                                                                     |
| 2'                | ' Wide Brush with Boar Bristles     | 00                                                                                                                                    | 12 ea                                                                                                                                               |
| 3'                | Wide Brush with Boar Bristles       | 00                                                                                                                                    | 12 ea                                                                                                                                               |
| 2'                | ' Wide Brush with Nylon Bristles    | 02, 14                                                                                                                                | 12 ea                                                                                                                                               |
| 3'                | ' Wide Brush with Nylon Bristles    | 02, 14                                                                                                                                | 12 ea                                                                                                                                               |
|                   | astry/Basting Bru<br>2'<br>3'<br>2' | Description astry/Basting Brushes 2" Wide Brush with Boar Bristles 3" Wide Brush with Boar Bristles 2" Wide Brush with Nylon Bristles | Description astry/Basting Brushes  2" Wide Brush with Boar Bristles 00 3" Wide Brush with Boar Bristles 00 2" Wide Brush with Nylon Bristles 02, 14 |