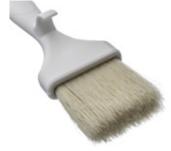

## **Features**

**Boar & Nylon Bristles** 

Sterilized, bleached boar bristles and nylon bristles offer high fluid retention

**Projecting Hook** 

Molded hook elevates brush to protects bristles from heat damage and help drain excess liquids