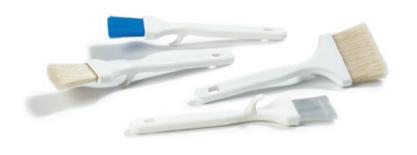

## **Features**

**Boar & Nylon Bristles** 

Sterilized, bleached boar bristles and nylon bristles offer high fluid retention

**Projecting Hook** 

Molded hook elevates brush to protects bristles from heat damage and help drain excess liquids

**Molded Plastic Handle** 

Assures long-lasting use and easy cleanability

**Assorted Widths** 

Various brush widths accommodate an assortment of surface areas

| White(02)         | Blue(14)                            |                                                                                                                                       |                                                                                                                                                     |
|-------------------|-------------------------------------|---------------------------------------------------------------------------------------------------------------------------------------|-----------------------------------------------------------------------------------------------------------------------------------------------------|
| Description       |                                     | Color                                                                                                                                 | Pack                                                                                                                                                |
| astry/Basting Bro | ushes                               |                                                                                                                                       |                                                                                                                                                     |
| 2'                | ' Wide Brush with Boar Bristles     | 00                                                                                                                                    | 12 ea                                                                                                                                               |
| 3'                | Wide Brush with Boar Bristles       | 00                                                                                                                                    | 12 ea                                                                                                                                               |
| 2'                | ' Wide Brush with Nylon Bristles    | 02, 14                                                                                                                                | 12 ea                                                                                                                                               |
| 3'                | ' Wide Brush with Nylon Bristles    | 02, 14                                                                                                                                | 12 ea                                                                                                                                               |
|                   | astry/Basting Bru<br>2'<br>3'<br>2' | Description astry/Basting Brushes 2" Wide Brush with Boar Bristles 3" Wide Brush with Boar Bristles 2" Wide Brush with Nylon Bristles | Description astry/Basting Brushes  2" Wide Brush with Boar Bristles 00 3" Wide Brush with Boar Bristles 00 2" Wide Brush with Nylon Bristles 02, 14 |