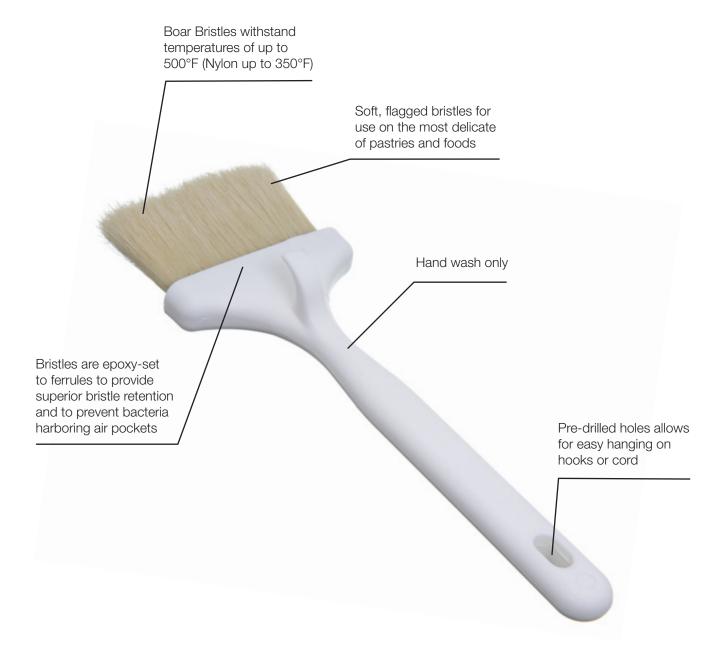

## **Convenient Quality Basting**

Sparta® Meteor® Basting Brushes are high-quality and ideal for using with higher heat basting solutions and sauces. They are equipped with plastic hooks on their backs which are designed to hang on rims to eliminate high heat bristle damage as well as drain excess liquids. The professional brushes offer bleached nylon or sterilized boar bristles which are epoxy-set to prevent the harboring of bacteria.

## **Features**

**Boar & Nylon Bristles** 

Sterilized, bleached boar bristles and nylon bristles offer high fluid retention

**Projecting Hook** 

Molded hook elevates brush to protects bristles from heat damage and help drain excess liquids

**Molded Plastic Handle** 

Assures long-lasting use and easy cleanability

**Assorted Widths** 

Various brush widths accommodate an assortment of surface areas

| White(02)         | Blue(14)                            |                                                                                                                                       |                                                                                                                                                     |
|-------------------|-------------------------------------|---------------------------------------------------------------------------------------------------------------------------------------|-----------------------------------------------------------------------------------------------------------------------------------------------------|
| Description       |                                     | Color                                                                                                                                 | Pack                                                                                                                                                |
| astry/Basting Bro | ushes                               |                                                                                                                                       |                                                                                                                                                     |
| 2'                | ' Wide Brush with Boar Bristles     | 00                                                                                                                                    | 12 ea                                                                                                                                               |
| 3'                | Wide Brush with Boar Bristles       | 00                                                                                                                                    | 12 ea                                                                                                                                               |
| 2'                | ' Wide Brush with Nylon Bristles    | 02, 14                                                                                                                                | 12 ea                                                                                                                                               |
| 3'                | ' Wide Brush with Nylon Bristles    | 02, 14                                                                                                                                | 12 ea                                                                                                                                               |
|                   | astry/Basting Bru<br>2'<br>3'<br>2' | Description astry/Basting Brushes 2" Wide Brush with Boar Bristles 3" Wide Brush with Boar Bristles 2" Wide Brush with Nylon Bristles | Description astry/Basting Brushes  2" Wide Brush with Boar Bristles 00 3" Wide Brush with Boar Bristles 00 2" Wide Brush with Nylon Bristles 02, 14 |