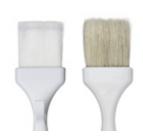

## **Features**

**Boar & Nylon Bristles** 

Sterilized, bleached boar bristles and nylon bristles offer high fluid retention

**Projecting Hook** 

Molded hook elevates brush to protects bristles from heat damage and help drain excess liquids