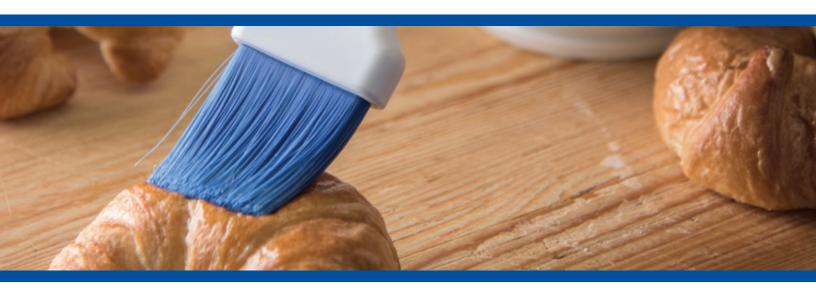

## **Convenient Quality Basting**

Sparta® Meteor® Basting Brushes are high-quality and ideal for using with higher heat basting solutions and sauces. They are equipped with plastic hooks on their backs which are designed to hang on rims to eliminate high heat bristle damage as well as drain excess liquids. The professional brushes offer bleached nylon or sterilized boar bristles which are epoxy-set to prevent the harboring of bacteria.