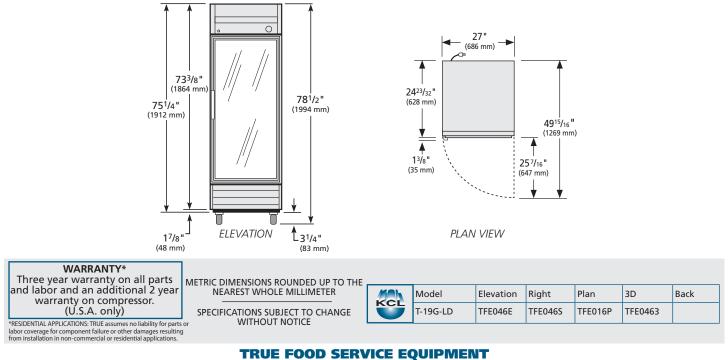

| _                                                                                                                                                                                           |       |                            |        |                              |          |       |                          |                                                                                                                                                                                                                                                                                                                                                                                                                                                                                                                                                                                                                                                                                                                                                                                                                                                                                                                                                                                                                                                                                                                                                                                                                                                                                                                                                                                                                                                                                                                                                                                                                                                                                                                                                                                                                                                                                                                                                                                                                                                                                                                                          |                                                                                                                                                                                                                                                                                                                                                                                                                                                                   |                                                                                                                                                                                                              | AIA #                                                                                                                                                                                                                                |
|---------------------------------------------------------------------------------------------------------------------------------------------------------------------------------------------|-------|----------------------------|--------|------------------------------|----------|-------|--------------------------|------------------------------------------------------------------------------------------------------------------------------------------------------------------------------------------------------------------------------------------------------------------------------------------------------------------------------------------------------------------------------------------------------------------------------------------------------------------------------------------------------------------------------------------------------------------------------------------------------------------------------------------------------------------------------------------------------------------------------------------------------------------------------------------------------------------------------------------------------------------------------------------------------------------------------------------------------------------------------------------------------------------------------------------------------------------------------------------------------------------------------------------------------------------------------------------------------------------------------------------------------------------------------------------------------------------------------------------------------------------------------------------------------------------------------------------------------------------------------------------------------------------------------------------------------------------------------------------------------------------------------------------------------------------------------------------------------------------------------------------------------------------------------------------------------------------------------------------------------------------------------------------------------------------------------------------------------------------------------------------------------------------------------------------------------------------------------------------------------------------------------------------|-------------------------------------------------------------------------------------------------------------------------------------------------------------------------------------------------------------------------------------------------------------------------------------------------------------------------------------------------------------------------------------------------------------------------------------------------------------------|--------------------------------------------------------------------------------------------------------------------------------------------------------------------------------------------------------------|--------------------------------------------------------------------------------------------------------------------------------------------------------------------------------------------------------------------------------------|
|                                                                                                                                                                                             |       | TRUE FOOD SERVIC           |        |                              |          |       | roject Name: _           |                                                                                                                                                                                                                                                                                                                                                                                                                                                                                                                                                                                                                                                                                                                                                                                                                                                                                                                                                                                                                                                                                                                                                                                                                                                                                                                                                                                                                                                                                                                                                                                                                                                                                                                                                                                                                                                                                                                                                                                                                                                                                                                                          |                                                                                                                                                                                                                                                                                                                                                                                                                                                                   |                                                                                                                                                                                                              |                                                                                                                                                                                                                                      |
|                                                                                                                                                                                             |       | _                          |        | ENT, IN                      |          | Lo    | ocation:                 |                                                                                                                                                                                                                                                                                                                                                                                                                                                                                                                                                                                                                                                                                                                                                                                                                                                                                                                                                                                                                                                                                                                                                                                                                                                                                                                                                                                                                                                                                                                                                                                                                                                                                                                                                                                                                                                                                                                                                                                                                                                                                                                                          |                                                                                                                                                                                                                                                                                                                                                                                                                                                                   |                                                                                                                                                                                                              |                                                                                                                                                                                                                                      |
| 2001 East Terra Lane • O'Fallon, Missouri 63366-4434 • (636)240-2400                                                                                                                        |       |                            |        |                              |          |       | ocation:<br>em #:        |                                                                                                                                                                                                                                                                                                                                                                                                                                                                                                                                                                                                                                                                                                                                                                                                                                                                                                                                                                                                                                                                                                                                                                                                                                                                                                                                                                                                                                                                                                                                                                                                                                                                                                                                                                                                                                                                                                                                                                                                                                                                                                                                          | Qty:_                                                                                                                                                                                                                                                                                                                                                                                                                                                             |                                                                                                                                                                                                              | SIS #                                                                                                                                                                                                                                |
| Fax (636)272-2408 • Toll Free (800)325-6152 • Intl Fax# (001)636-272-7546       Intern#         Parts Dept. (800)424-TRUE • Parts Dept. Fax# (636)272-9471 • www.truemfg.com       Model #: |       |                            |        |                              |          |       |                          |                                                                                                                                                                                                                                                                                                                                                                                                                                                                                                                                                                                                                                                                                                                                                                                                                                                                                                                                                                                                                                                                                                                                                                                                                                                                                                                                                                                                                                                                                                                                                                                                                                                                                                                                                                                                                                                                                                                                                                                                                                                                                                                                          |                                                                                                                                                                                                                                                                                                                                                                                                                                                                   |                                                                                                                                                                                                              |                                                                                                                                                                                                                                      |
| Model:<br>T-19G-LD                                                                                                                                                                          |       | <b>ries:</b><br>h-In Glass | s Swin | ng Door                      | r Refrig |       | tor with LED L           |                                                                                                                                                                                                                                                                                                                                                                                                                                                                                                                                                                                                                                                                                                                                                                                                                                                                                                                                                                                                                                                                                                                                                                                                                                                                                                                                                                                                                                                                                                                                                                                                                                                                                                                                                                                                                                                                                                                                                                                                                                                                                                                                          |                                                                                                                                                                                                                                                                                                                                                                                                                                                                   |                                                                                                                                                                                                              |                                                                                                                                                                                                                                      |
|                                                                                                                                                                                             |       |                            |        |                              |          |       |                          | <ul> <li>des pro</li> <li>Des ma protentes estations of the estation of the es</li></ul> | e's glass de<br>igned with<br>tects your<br>signed usin<br>terials and<br>vide the u<br>peratures<br>eptional fo<br>t value in t<br>rketplace.<br>ersized, fac<br>igeration s<br>F (.5°C to 3<br>d preserva<br>inless stee<br>nless avail<br>sile streng<br>atches.<br>ergy efficie<br>te thermal<br>ented inte-<br>tem for hig<br>ustable, he<br>lves.<br>itive seal s<br>time guard<br>torsion ty<br><b>m mount</b><br>o stoop" low<br>rage on to<br>mpressor p | I front. The fi<br>able with hig<br>th for fewer c<br>nt, "Low-E", do<br>glass door.<br>grated door I<br>h product vis<br>eavy duty PVG<br>elf-closing do<br>anteed door I<br>vpe closure sy<br>ed units fea | uality that<br>vestment.<br>t quality<br>to<br>er product<br>costs,<br>d the<br>service<br>d,<br>33°F to<br>best in<br>nest<br>her<br>lents and<br>buble<br>ight (IDL)<br>sibility.<br>C coated<br>por.<br>hinges<br>rstem.<br>ture: |
| ROUGH-IN DA                                                                                                                                                                                 | ATA   |                            |        |                              |          |       |                          | Specificat                                                                                                                                                                                                                                                                                                                                                                                                                                                                                                                                                                                                                                                                                                                                                                                                                                                                                                                                                                                                                                                                                                                                                                                                                                                                                                                                                                                                                                                                                                                                                                                                                                                                                                                                                                                                                                                                                                                                                                                                                                                                                                                               | ions subjec                                                                                                                                                                                                                                                                                                                                                                                                                                                       | t to change w                                                                                                                                                                                                | ithout notice                                                                                                                                                                                                                        |
|                                                                                                                                                                                             |       |                            | 1      |                              |          | unded | l up to the nearest 1⁄8" | (millimete                                                                                                                                                                                                                                                                                                                                                                                                                                                                                                                                                                                                                                                                                                                                                                                                                                                                                                                                                                                                                                                                                                                                                                                                                                                                                                                                                                                                                                                                                                                                                                                                                                                                                                                                                                                                                                                                                                                                                                                                                                                                                                                               | rs rounded                                                                                                                                                                                                                                                                                                                                                                                                                                                        | up to next wl                                                                                                                                                                                                | nole number)                                                                                                                                                                                                                         |
|                                                                                                                                                                                             |       |                            |        | net Dime<br>(inches)<br>(mm) |          |       | N F                      |                                                                                                                                                                                                                                                                                                                                                                                                                                                                                                                                                                                                                                                                                                                                                                                                                                                                                                                                                                                                                                                                                                                                                                                                                                                                                                                                                                                                                                                                                                                                                                                                                                                                                                                                                                                                                                                                                                                                                                                                                                                                                                                                          | NEMA                                                                                                                                                                                                                                                                                                                                                                                                                                                              | Cord<br>Length<br>(total ft.)                                                                                                                                                                                | Crated<br>Weight<br>(lbs.)                                                                                                                                                                                                           |
| Model                                                                                                                                                                                       | Doors | Shelves                    | L      | D†                           | H*       | ΗP    | Voltage                  | Amps                                                                                                                                                                                                                                                                                                                                                                                                                                                                                                                                                                                                                                                                                                                                                                                                                                                                                                                                                                                                                                                                                                                                                                                                                                                                                                                                                                                                                                                                                                                                                                                                                                                                                                                                                                                                                                                                                                                                                                                                                                                                                                                                     | Config.                                                                                                                                                                                                                                                                                                                                                                                                                                                           | (total m)                                                                                                                                                                                                    | (kg)                                                                                                                                                                                                                                 |

† Depth does not include 1%" (35 mm) for door handle. \* Height does not include 3¼" (83 mm) for castors.

1

3

27

686

24¾

629

T-19G-LD

75¼

1912

1⁄3

N/A

115/60/1

5-15P

8.9

N/A

9

2.74

255

116

# PLAN VIEW

2001 East Terra Lane • O'Fallon, Missouri 63366-4434 • (636)240-2400 • Fax (636)272-2408 • Toll Free (800)325-6152 • Intl. Fax# (001)636-272-7546 • www.truemfg.com