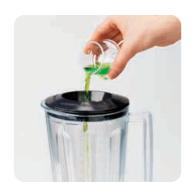

#### Unique Features

Removable filler-cap lets you add ingredients while blending

Sure Grip<sup>™</sup> feet hold blender securely in place