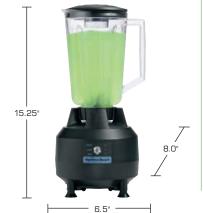

#### Specifications:

Standard: Unit comes with base, 44 oz. polycarbonate container, Sure Grip™ feet,

and blade assembly unit Controls: High/low

Motor: 3/8 Hp Electrical: 120 V, 60 Hz

Weight: 9 lbs / 4.1 kg (shipping) Warranty: 1 year parts & labor UPC: 0 40094 91093 9 I 2 of 5: 000040094910939