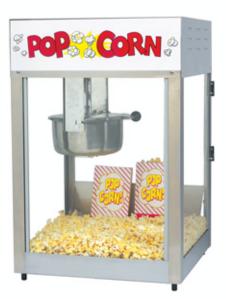

## #2389 - Lil` Maxx

Pricing, specifications and availability are subject to change without notice. Images are for representation purposes only and may depict items that are sold separately.

Gold Medal Products is proud to be associated with the agencies noted on the right. Not all equipment is listed with all agencies. Please call 1-800-543-0862 to request the agency approvals for any specific model.

You asked, we answered. It's all here - the perfect 8-oz. popper package. We took an 8-oz. kettle and crafted it within a PopMaxx cabinet to give you the ultimate in just-right capacity and hands-on operation. Pop more frequently, sell more corn, reap the rewards.

## **Additional Features:**

- E-Z Kleen Kettle
- Removable glass panels for easy cleaning
- heavy-duty drive motor
- heated corn deck
- exhaust fan and cleanable filter
- 20"W x 20"D x 32"H
- 75 lbs

Don't forget to order your supplies for your next event!