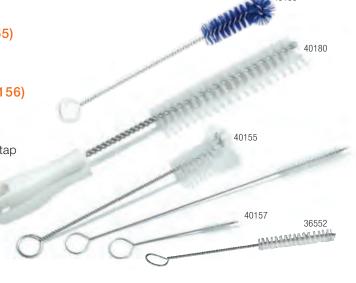

### Tee, Fitting, and Valve Brush (40180)

Perfect for straight pipes, tees, and valves

### Condiment Dispenser Spout Brush (40155)

Flexible wire for efficient cleaning of bacteria prone spouts

#### Condiment Dispenser Plunger Brush (40156)

Rose-bud tip for efficient dispenser cleaning

#### Beer Tap Line Brush (40157)

Great for maintaining quality control of beer on tap

| Prod No    | Description                                                              | Cleaning          | Color  | Pack   |
|------------|--------------------------------------------------------------------------|-------------------|--------|--------|
| Sparta Co  | ffee Service Brushes                                                     |                   |        |        |
| 40025      | 16" Coffee Decanter Brush with Soft Polyester Bristles, 4.6" - 6.4" trim | Coffee Decanter   | 00     | 6 ea   |
| 40673      | 25" Handle Urn Brush with Polyester Bristles, .63" trim                  | Coffee Urn & Tap  | 00     | 12 ea  |
| 40154      | 12" Creamer Brush with Polyester Bristles, 1" x 1.5" trim                | Coffee Spout      | 00     | 24 ea  |
| 40153      | 10" Curved Coffee Maker Brush with Soft Polyester Bristles, 1.5" trim    | Coffee Maker      | 00     | 12 ea  |
| Spouts, Pu | ımps & Valve Brushes                                                     |                   |        |        |
| 36552      | 8" Spout Brush                                                           | Spouts/Faucets    | 00     | 144 ea |
| 40157      | 5.25" Beer Tap with Polyester Bristles, .25" trim                        | Beer Taps         | 00     | 24 ea  |
| 40180      | 15" Valve & Fitting with Polyester Bristles, 1" trim                     | Valves & Fittings | 02     | 12 ea  |
| 40155      | 13" Spout Brush with Polyester Bristles, .44" trim                       | Condiment Pumps   | 00     | 12 ea  |
| 40156      | 10.5" Plunger Brush with Polyester Bristles, .94" trim                   | Condiment Pumps   | 00, 14 | 12 ea  |