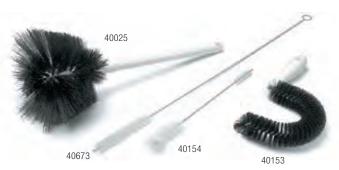

## Sparta Coffee Service Brushes

- Brushes are designed to clean all glass and Pyrex® pots and dispensers
- 40025 Coffee Decanter Brush is shaped like the inside of the most popular coffee decanters for quick and easy use
- Use 40673 Urn Brush for quick and easy clean-up of glass gauges on coffee urns
- 40154 Creamer and Percolator Brush is designed for cleaning spouts and tubing on percolators, hot beverage servers, and creamers
- 40153 Curved Coffee Maker Brush is a semi-circular wire wound brush that contours to the inside of coffee pots